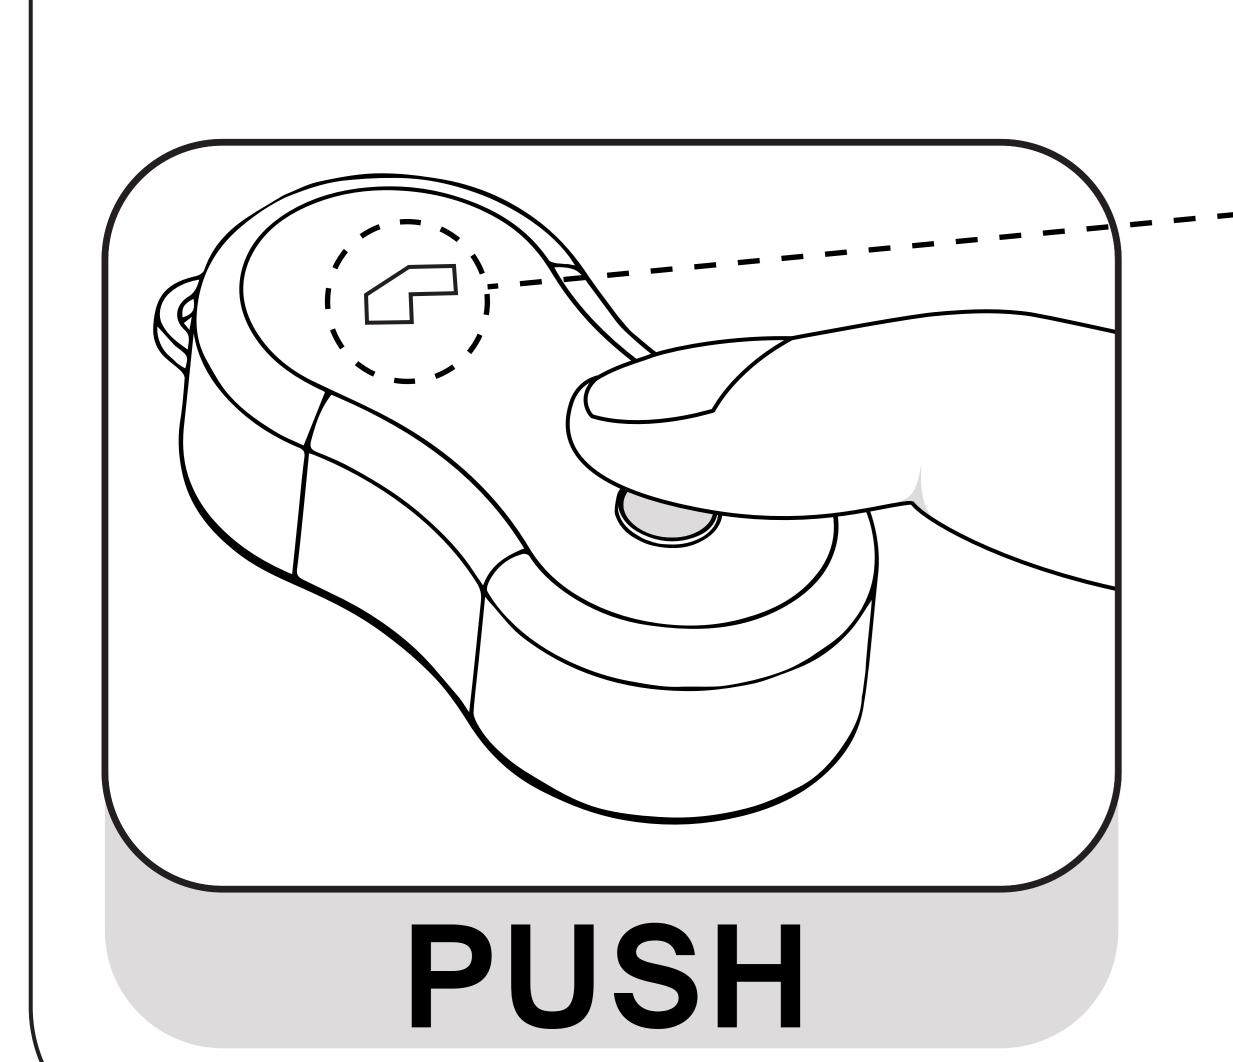

(1) SWITCHING ON /OFF - VERY LONG KEY PRESS (ABOUT 2 SECONDS)

(2) GET INTO MENU BY DOUBLE-CLICK - LED SIGNALIZATION STARS FLASHING (LAST ABOUT 5 SECONDS, THEN YOU'LL GET BACK TO "READY" STATUS

(3) ADJUST THE VOLUME SIGNALLING - FROM MENU (LED SIGNALIZATION FLASHING) -SHORT PRESS ADJUSTS / SWITCHES BETWEEN FOUR VOLUME LEVELS. VARIO FLASHES AND BEEPS EACH TIME YOU PRESS THE BUTTON. VOLUME LEVEL DEPENDS ON NUMBER OF PRESSES.