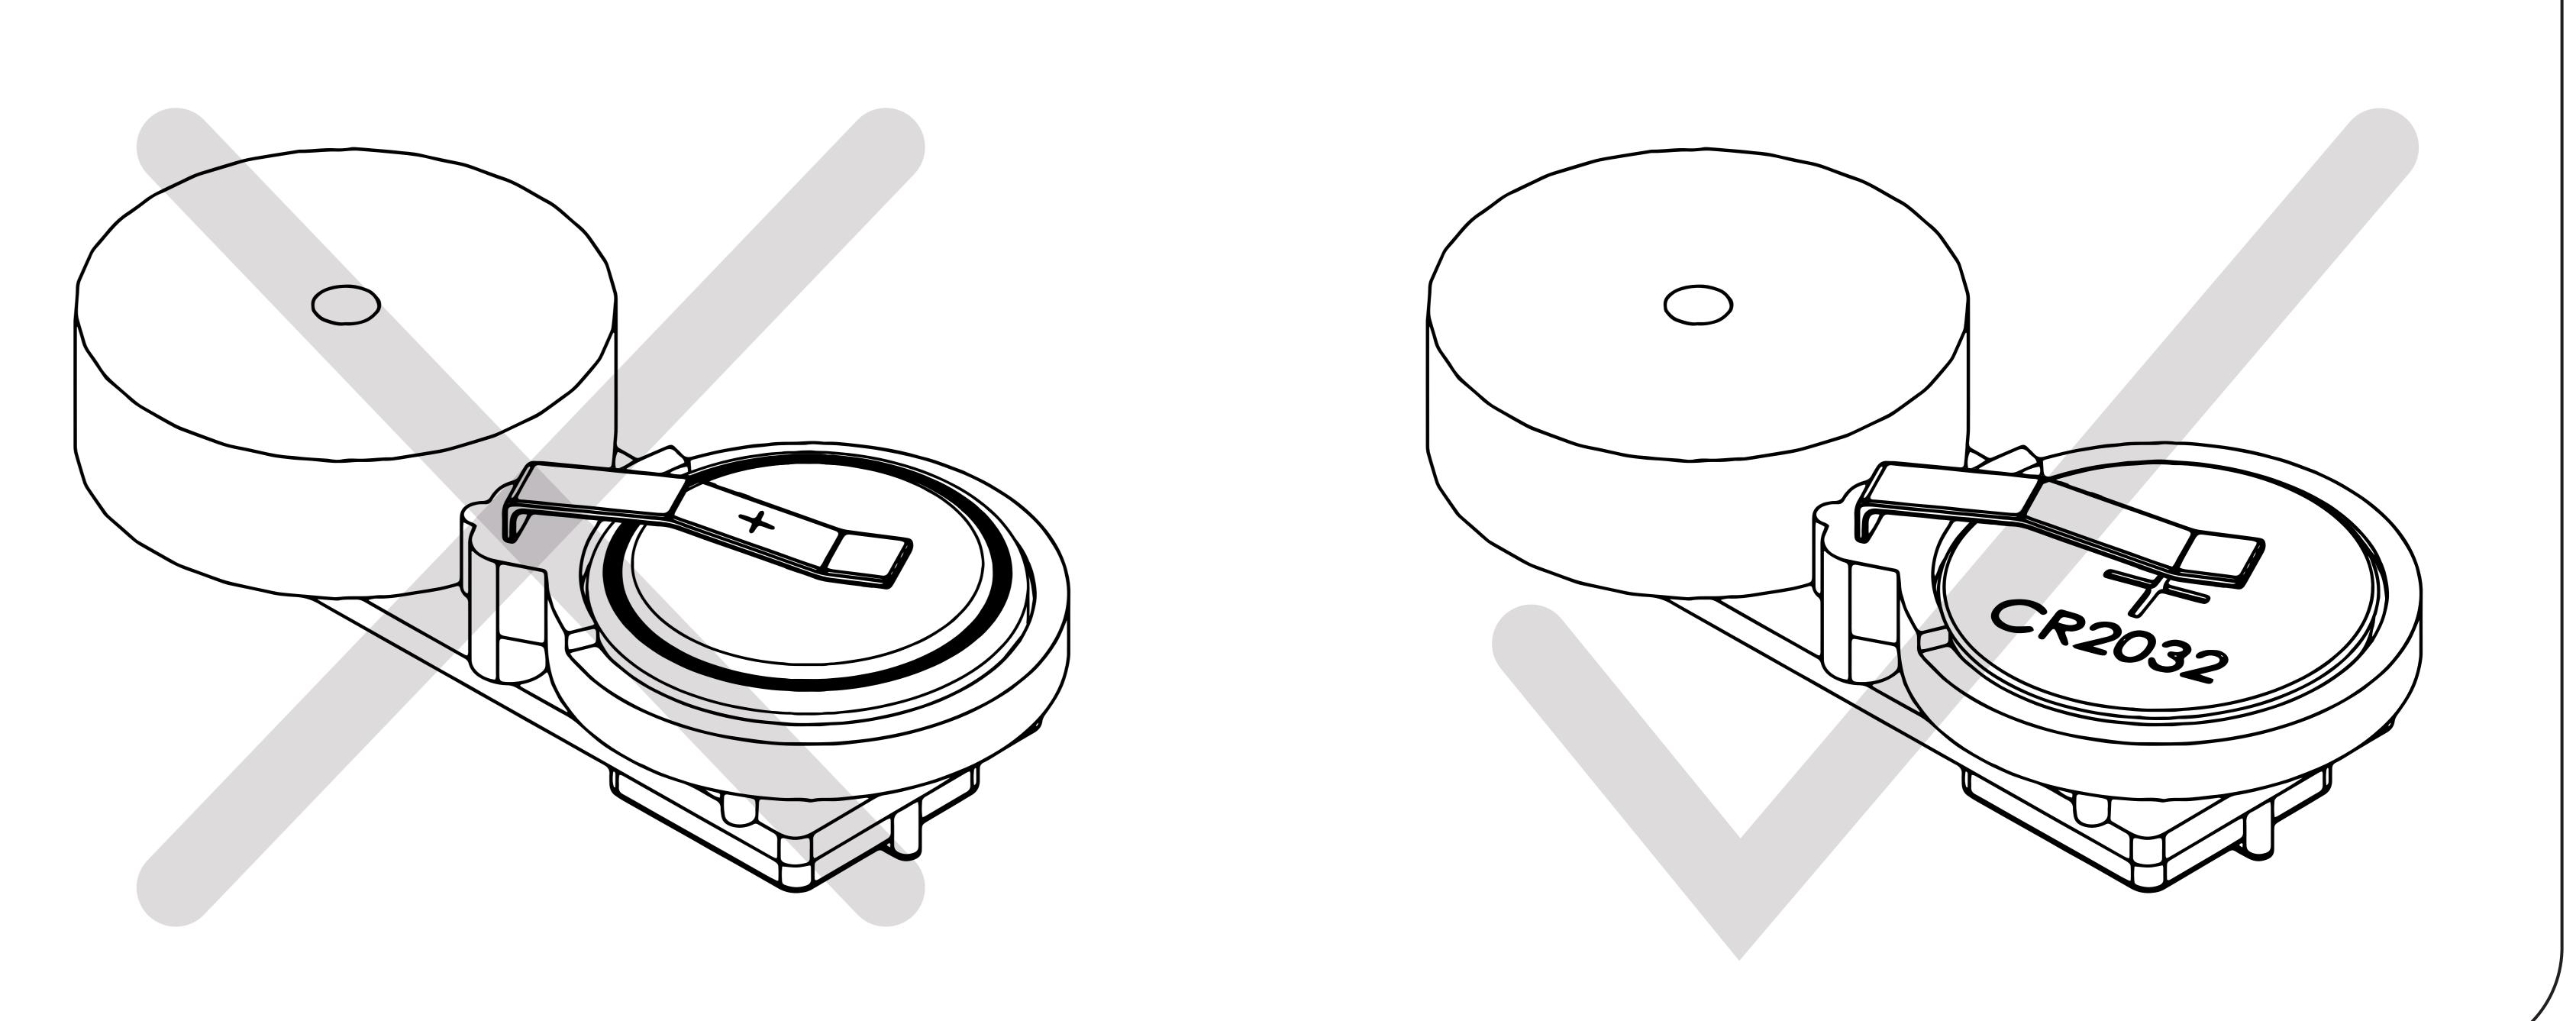

LAYED AND VARIO BEEPS AND FLASHES RE-PEATEDLY DEPENDING ON SET LEVEL) USE A SHORT PRESS TO SET THE SPEED LIMIT:

> SKYBEAN BEEPS 1X = 0.1 m/sSKYBEAN BEEPS 2X = 0.2 m/sSKYBEAN BEEPS 3X = 0.3 m/sSKYBEAN BEEPS 4X = 0.4 m/s

> SKYBEAN BEEPS 5X = 0.5 m/s

(5) SET THE SPEED LIMIT DURING DESCENT - FROM MENU (LED SIGNALIZATION FLASHING) - TWO LONG PRESSES (2 X 0.5 SECONDS, RED LIGHT FLASHES, DECREAS-ING TONE IS PLAYED AND VARIO BEEPS AND FLASHES REPEATEDLY DEPENDING ON SET LEVEL) USE A SHORT PRESS TO SET THE SPEED LIMIT:

> SKYBEAN BEEPS 1X = OFFSKYBEAN BEEPS 5X = 2.0 m/sSKYBEAN BEEPS 2X = 0.5 m/sSKYBEAN BEEPS 6X = 2.5 m/sSKYBEAN BEEPS 3X = 1.0 m/sSKYBEAN BEEPS 7X = 3.0 m/sSKYBEAN BEEPS 4X = 1.5 m/sSKYBEAN BEEPS 8X = 3.5 m/s

#### VARIO DISASSEMBLY



## BATTERY REPLACEMENT



THIS("+") SIDE UP!