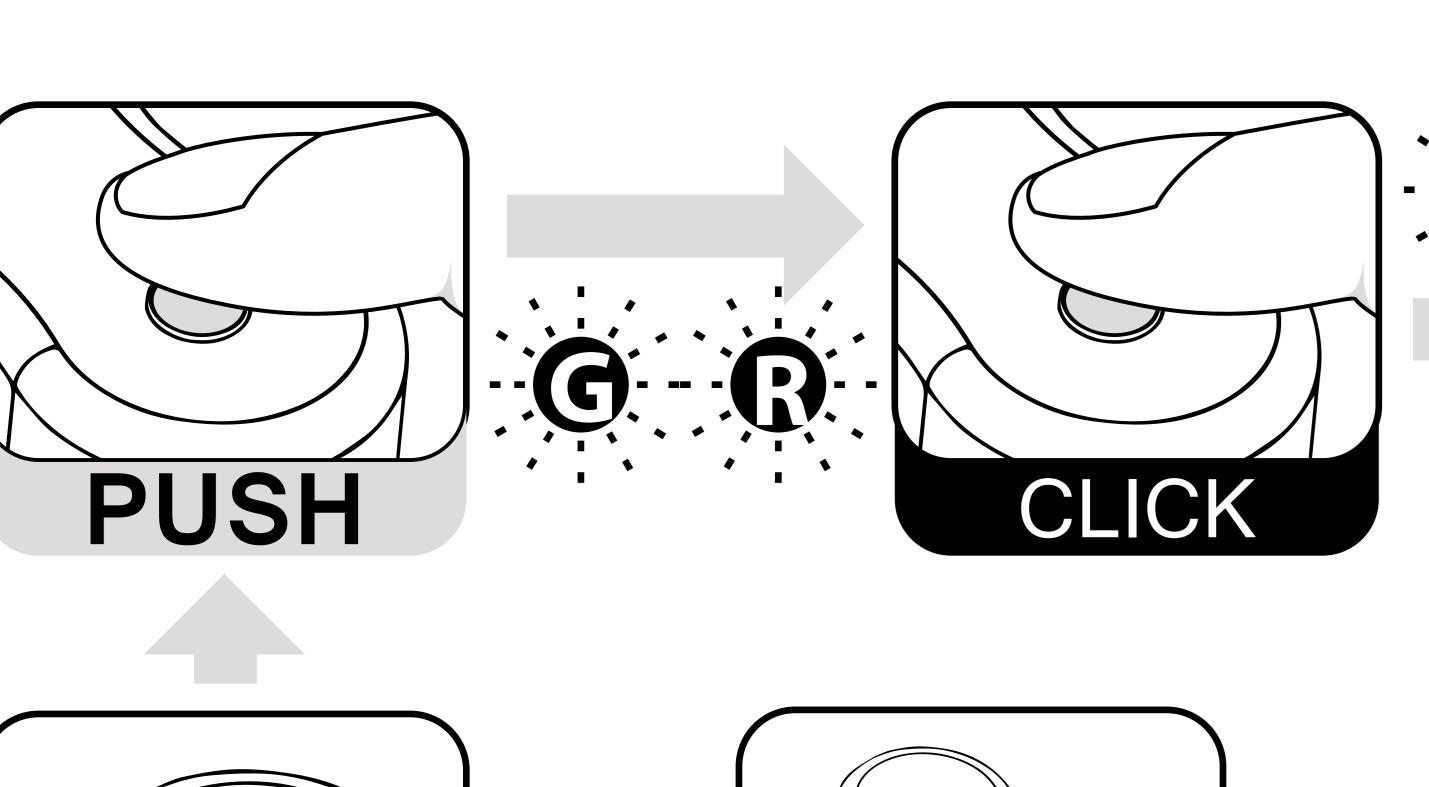

(1) SWITCHING ON /OFF - VERY LONG KEY PRESS (ABOUT 2 SECONDS)

(2) GET INTO MENU BY DOUBLE-CLICK - LED SIGNALIZATION STARS FLASHING (LAST ABOUT 5 SECONDS, THEN YOU'LL GET BACK TO "READY" STATUS

(3) ADJUST THE VOLUME SIGNALLING - FROM MENU (LED SIGNALIZATION FLASHING) -SHORT PRESS ADJUSTS / SWITCHES BETWEEN FOUR VOLUME LEVELS. VARIO FLASHES AND BEEPS EACH TIME YOU PRESS THE BUTTON. VOLUME LEVEL DEPENDS ON NUMBER OF PRESSES.

(4) SET THE SPEED LIMIT DURING THE CLIMB – FROM MENU (LED SIGNALIZATION FLASHING) - LONG PRESS (0.5 SECONDS) AND SUBSEQUENT SHORT PRESSES (GREEN LIGHT FLASHES, AN UPWARD TONE IS PLAYED AND VARIO BEEPS AND FLASHES RE-PEATEDLY DEPENDING ON SET LEVEL) USE A SHORT PRESS TO SET THE SPEED LIMIT: