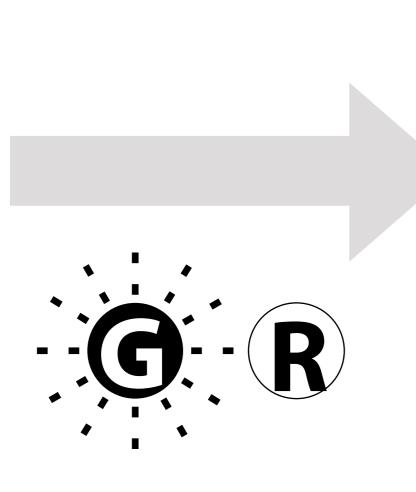

> SKYBEAN BEEPS 1X = 0.1 m/sSKYBEAN BEEPS 2X = 0.2 m/sSKYBEAN BEEPS 3X = 0.3 m/sSKYBEAN BEEPS 4X = 0.4 m/s

> SKYBEAN BEEPS 5X = 0.5 m/s

(5) SET THE SPEED LIMIT DURING DESCENT - FROM MENU (LED SIGNALIZATION FLASHING) - TWO LONG PRESSES (2 X 0.5 SECONDS, RED LIGHT FLASHES, DECREAS-ING TONE IS PLAYED AND VARIO BEEPS AND FLASHES REPEATEDLY DEPENDING ON SET LEVEL) USE A SHORT PRESS TO SET THE SPEED LIMIT:

> SKYBEAN BEEPS 1X = OFFSKYBEAN BEEPS 5X = 2.0 m/sSKYBEAN BEEPS 2X = 0.5 m/sSKYBEAN BEEPS 6X = 2.5 m/sSKYBEAN BEEPS 3X = 1.0 m/sSKYBEAN BEEPS 7X = 3.0 m/sSKYBEAN BEEPS 4X = 1.5 m/sSKYBEAN BEEPS 8X = 3.5 m/s