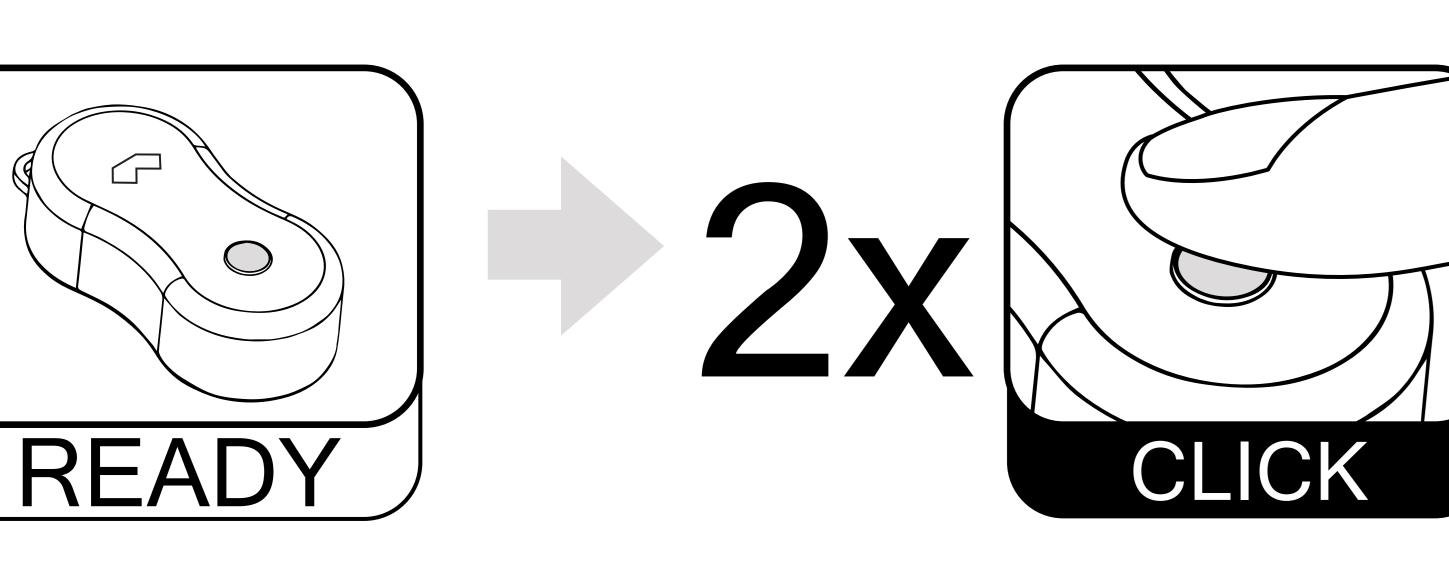

(1) SWITCHING ON /OFF - VERY LONG KEY PRESS (ABOUT 2 SECONDS)

(2) GET INTO MENU BY DOUBLE-CLICK - LED SIGNALIZATION STARS FLASHING (LAST ABOUT 5 SECONDS, THEN YOU'LL GET BACK TO "READY" STATUS

(3) ADJUST THE VOLUME SIGNALLING - FROM MENU (LED SIGNALIZATION FLASHING) -SHORT PRESS ADJUSTS / SWITCHES BETWEEN FOUR VOLUME LEVELS. VARIO FLASHES AND BEEPS EACH TIME YOU PRESS THE BUTTON. VOLUME LEVEL DEPENDS ON NUMBER OF PRESSES.