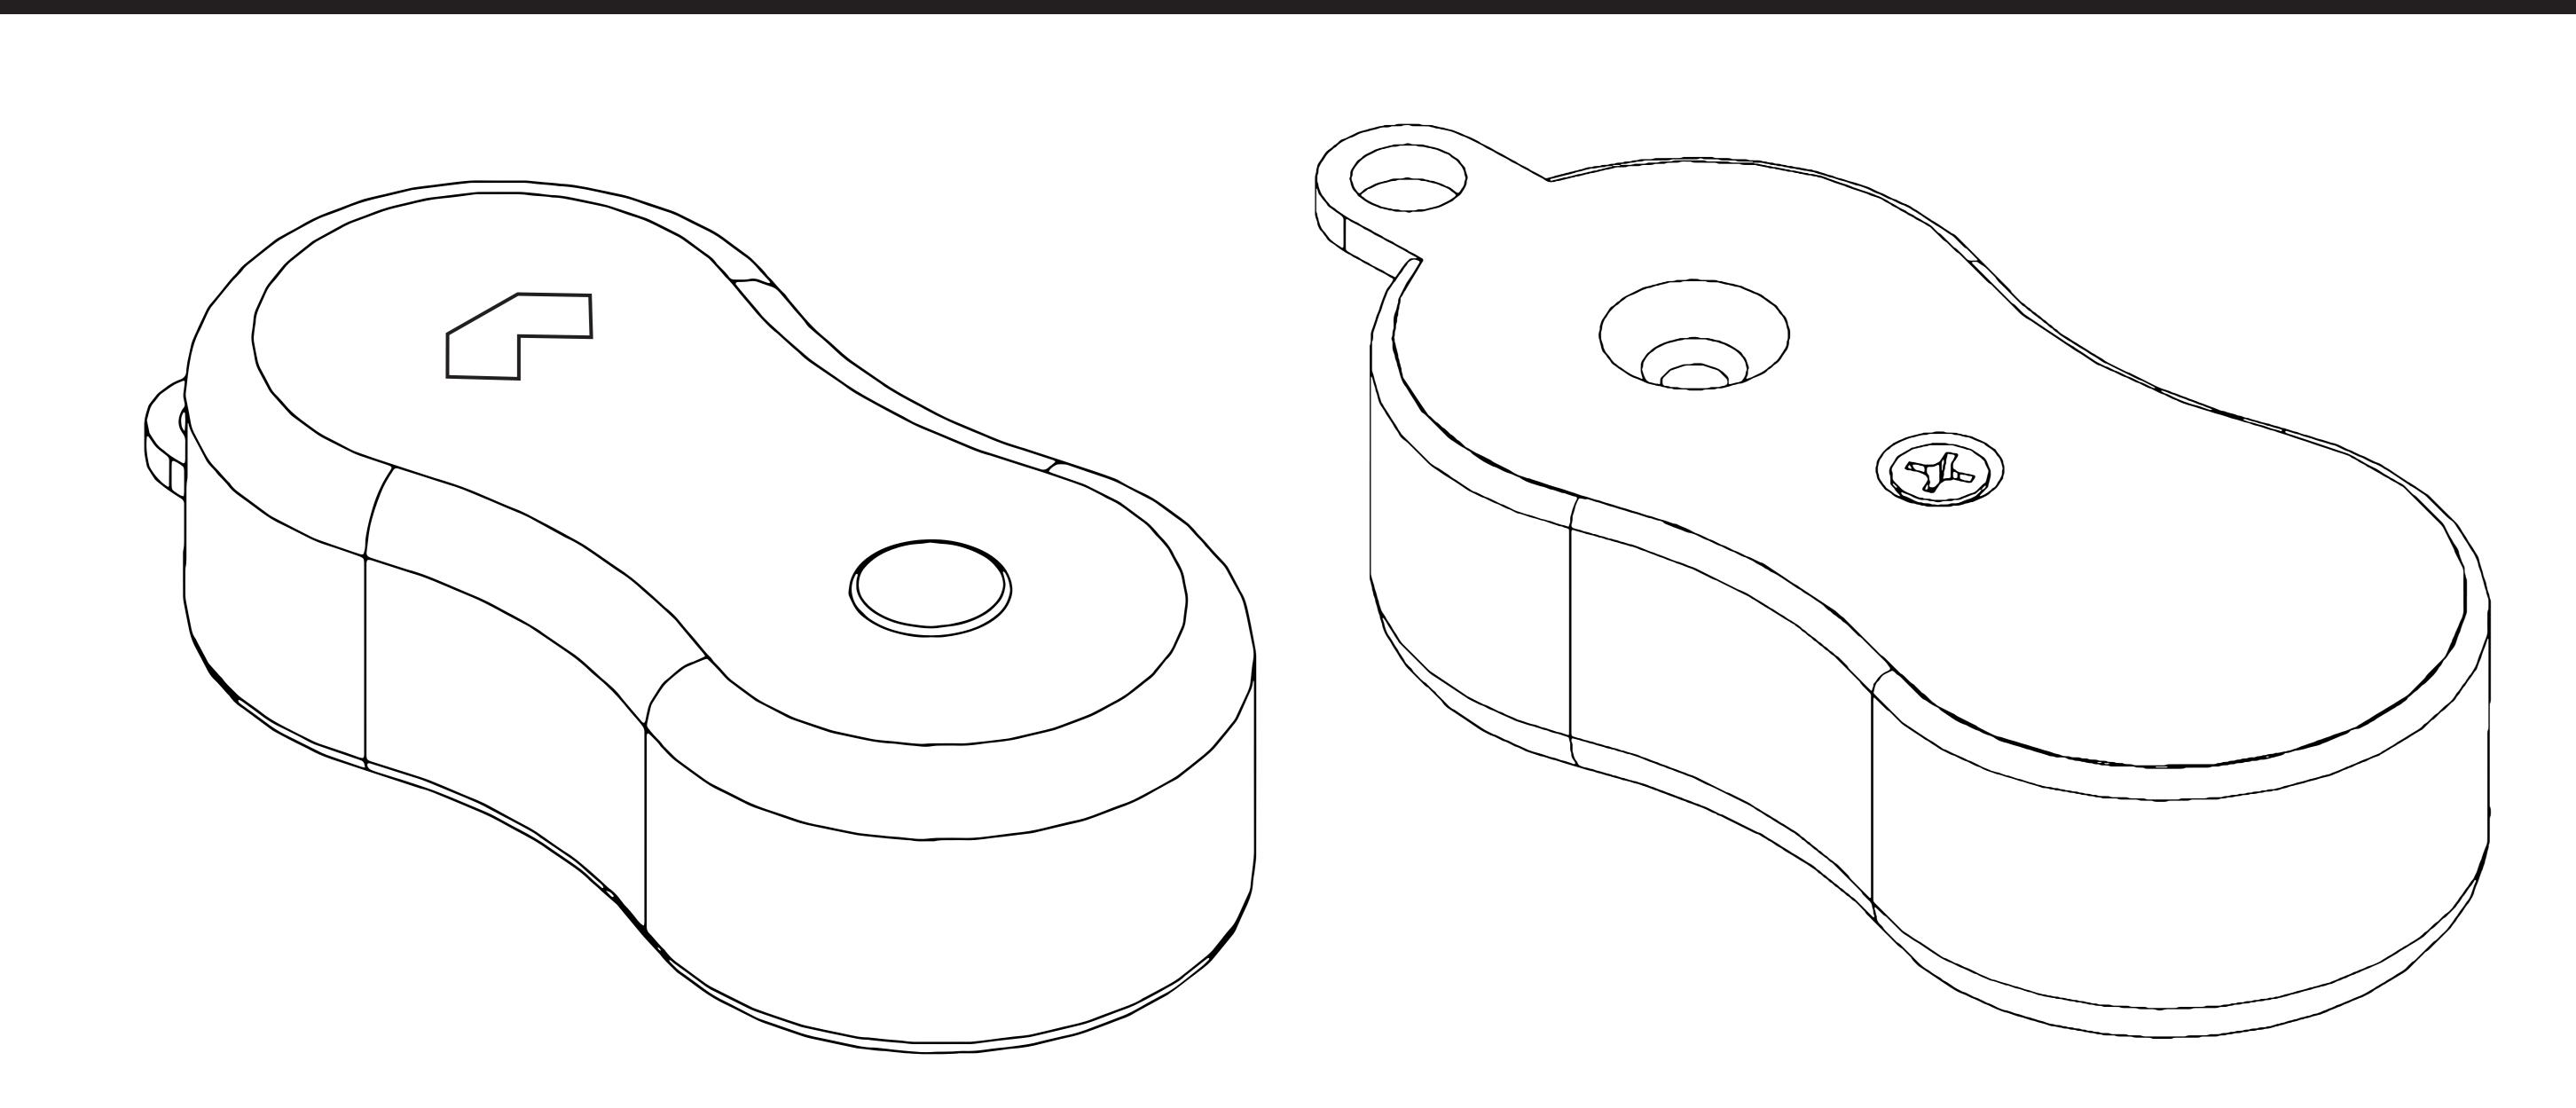

# SKYBEAN USER MANUALI



## U POWER







### 







## 40 VOLUME















FLASHING

FLASHING

5 sec.

# JESHOLD





1x40 = 0.1m/s2x + 0.2m/s

3x40 = 0.3m/s4x40 = 0.4m/s

5x40 = 0.5m/s

READY

## SINK TRESHOLD



-2x40 = -0.5m/s

-3x40 = -1.0m/s

-4x40 = -1.5m/s

-5x40 = -2.0m/s

-6x40 = -2.5m/s7x40 = -3.0m/s

CLICK READY

-8x40 = -3.5m/s

(1) SWITCHING ON /OFF - VERY LONG KEY PRESS (ABOUT 2 SECONDS)

(2) GET INTO MENU BY DOUBLE-CLICK - LED SIGNALIZATION STARS FLASHING (LAST ABOUT 5 SECONDS, THEN YOU'LL GET BACK TO "READY" STATUS

(3) ADJUST THE VOLUME SIGNALLING - FROM MENU (LED SIGNALIZATION FLASHING) -SHORT PRESS ADJUSTS / SWITCHES BETWEEN FOUR VOLUME LEVELS. VARIO FLASHES AND BEEPS EACH TIME YOU PRESS THE BUTTON. VOLUME LEVEL DEPENDS ON NUMBER OF PRESSES.

(4) SET THE SPEED LIMIT DURING THE CLIMB –