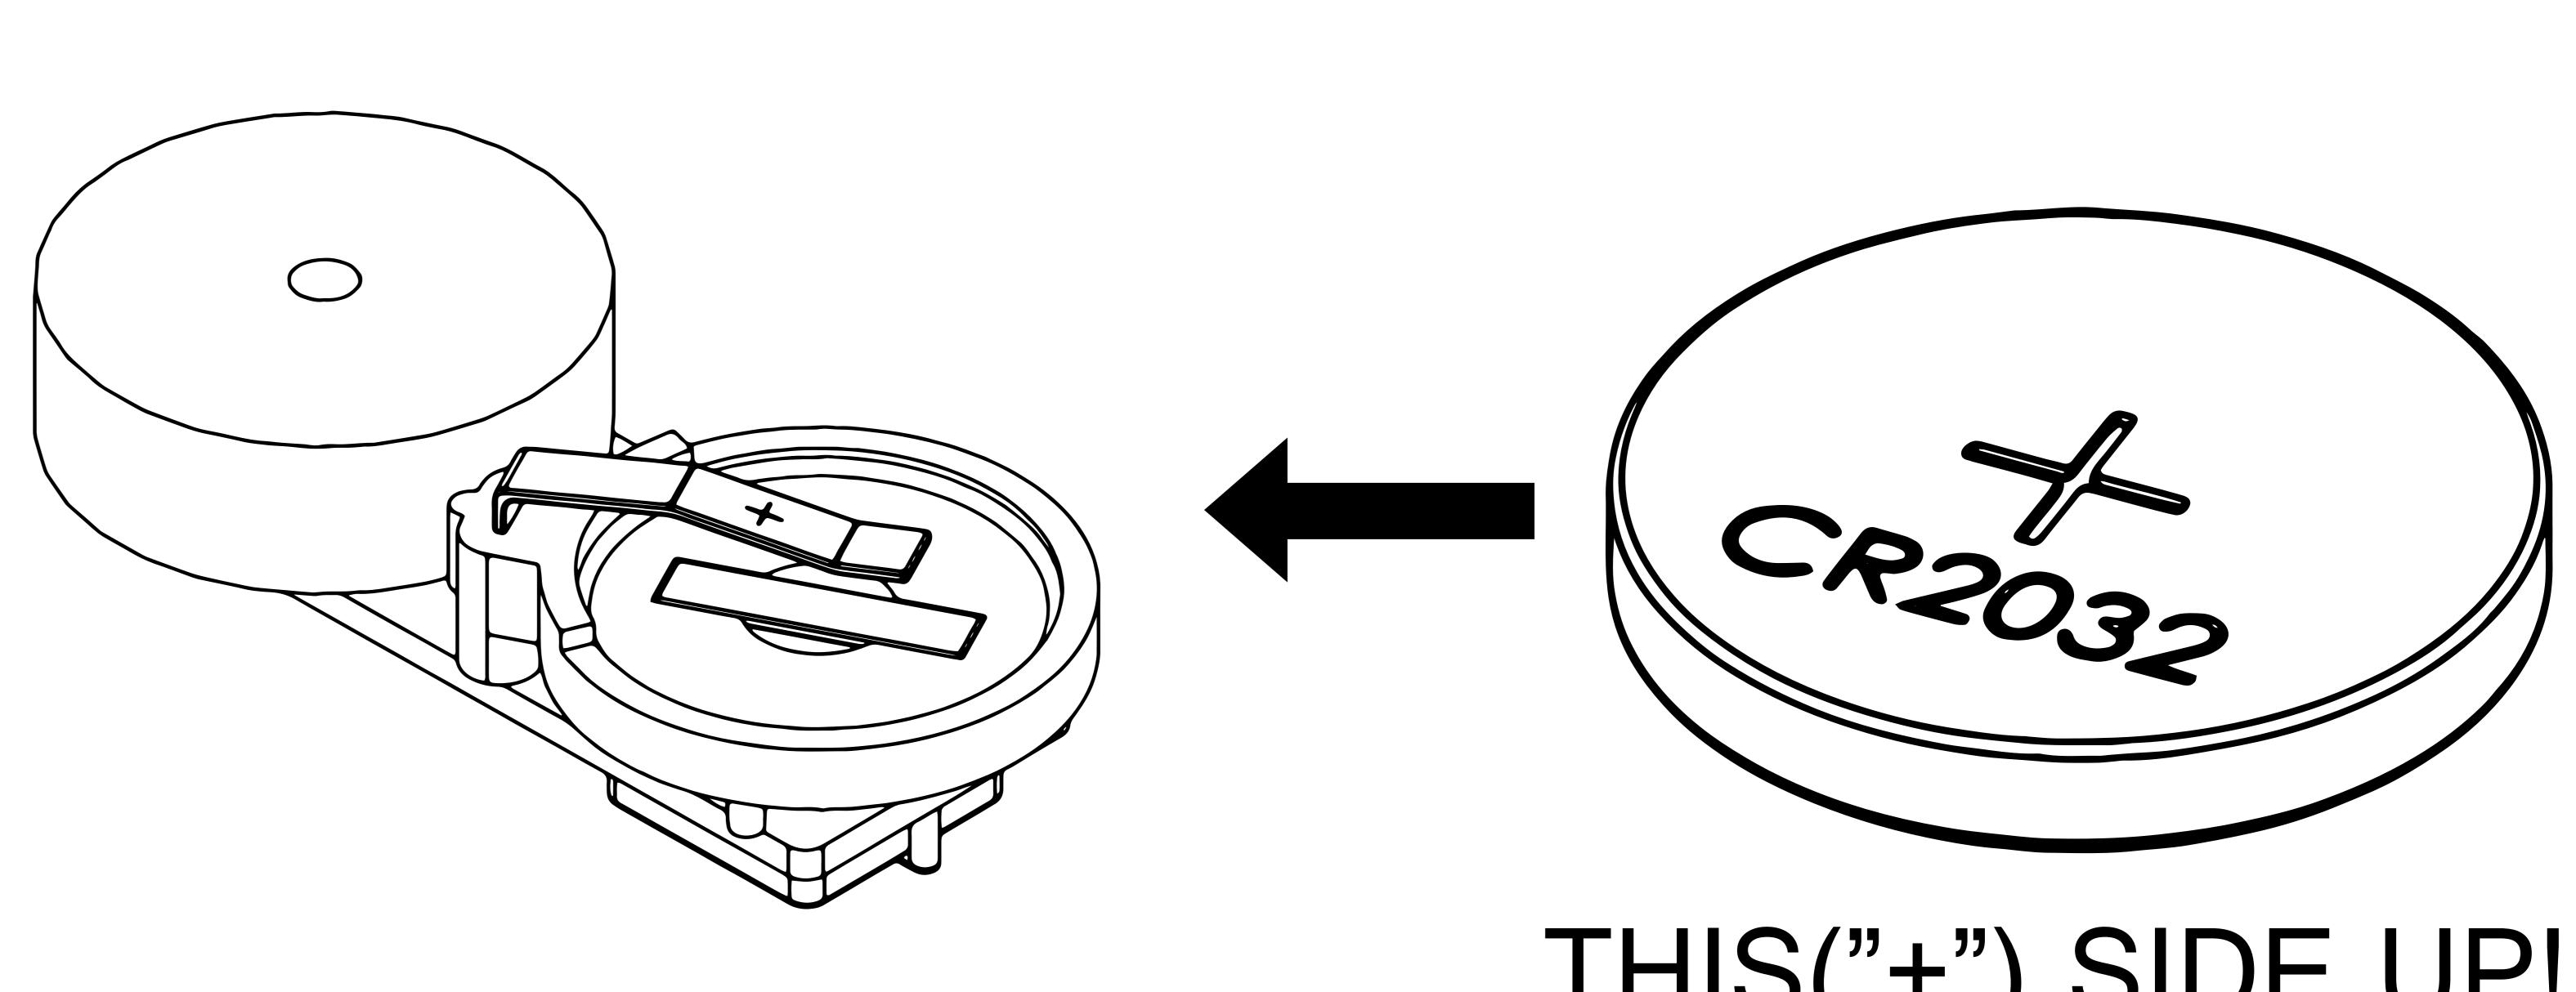

S, AN UPWARD TONE IS PLAYED AND VARIO BEEPS AND FLASHES RE-PEATEDLY DEPENDING ON SET LEVEL) USE A SHORT PRESS TO SET THE SPEED LIMIT:

> SKYBEAN BEEPS 1X = 0.1 m/sSKYBEAN BEEPS 2X = 0.2 m/sSKYBEAN BEEPS 3X = 0.3 m/sSKYBEAN BEEPS 4X = 0.4 m/s

> SKYBEAN BEEPS 5X = 0.5 m/s

(5) SET THE SPEED LIMIT DURING DESCENT - FROM MENU (LED SIGNALIZATION FLASHING) - TWO LONG PRESSES (2 X 0.5 SECONDS, RED LIGHT FLASHES, DECREAS-ING TONE IS PLAYED AND VARIO BEEPS AND FLASHES REPEATEDLY DEPENDING ON SET LEVEL) USE A SHORT PRESS TO SET THE SPEED LIMIT:

> SKYBEAN BEEPS 1X = OFFSKYBEAN BEEPS 5X = 2.0 m/sSKYBEAN BEEPS 2X = 0.5 m/sSKYBEAN BEEPS 6X = 2.5 m/sSKYBEAN BEEPS 3X = 1.0 m/sSKYBEAN BEEPS 7X = 3.0 m/sSKYBEAN BEEPS 4X = 1.5 m/sSKYBEAN BEEPS 8X = 3.5 m/s

#### VARIO DISASSEMBLY



## BATTERY REPLACEMENT



THIS("+") SIDE UP!