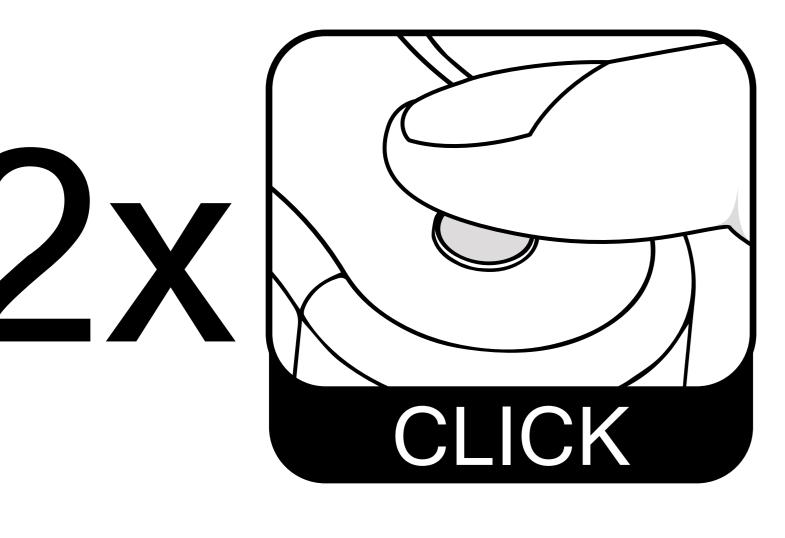

(1) SWITCHING ON /OFF - VERY LONG KEY PRESS (ABOUT 2 SECONDS)

(2) GET INTO MENU BY DOUBLE-CLICK - LED SIGNALIZATION STARS FLASHING (LAST ABOUT 5 SECONDS, THEN YOU'LL GET BACK TO "READY" STATUS

(3) ADJUST THE VOLUME SIGNALLING - FROM MENU (LED SIGNALIZATION FLASHING) -SHORT PRESS ADJUSTS / SWITCHES BETWEEN FOUR VOLUME LEVELS. VARIO FLASHES AND BEEPS EACH TIME YOU PRESS THE BUTTON. VOLUME LEVEL DEPENDS ON NUMBER OF PRESSES.