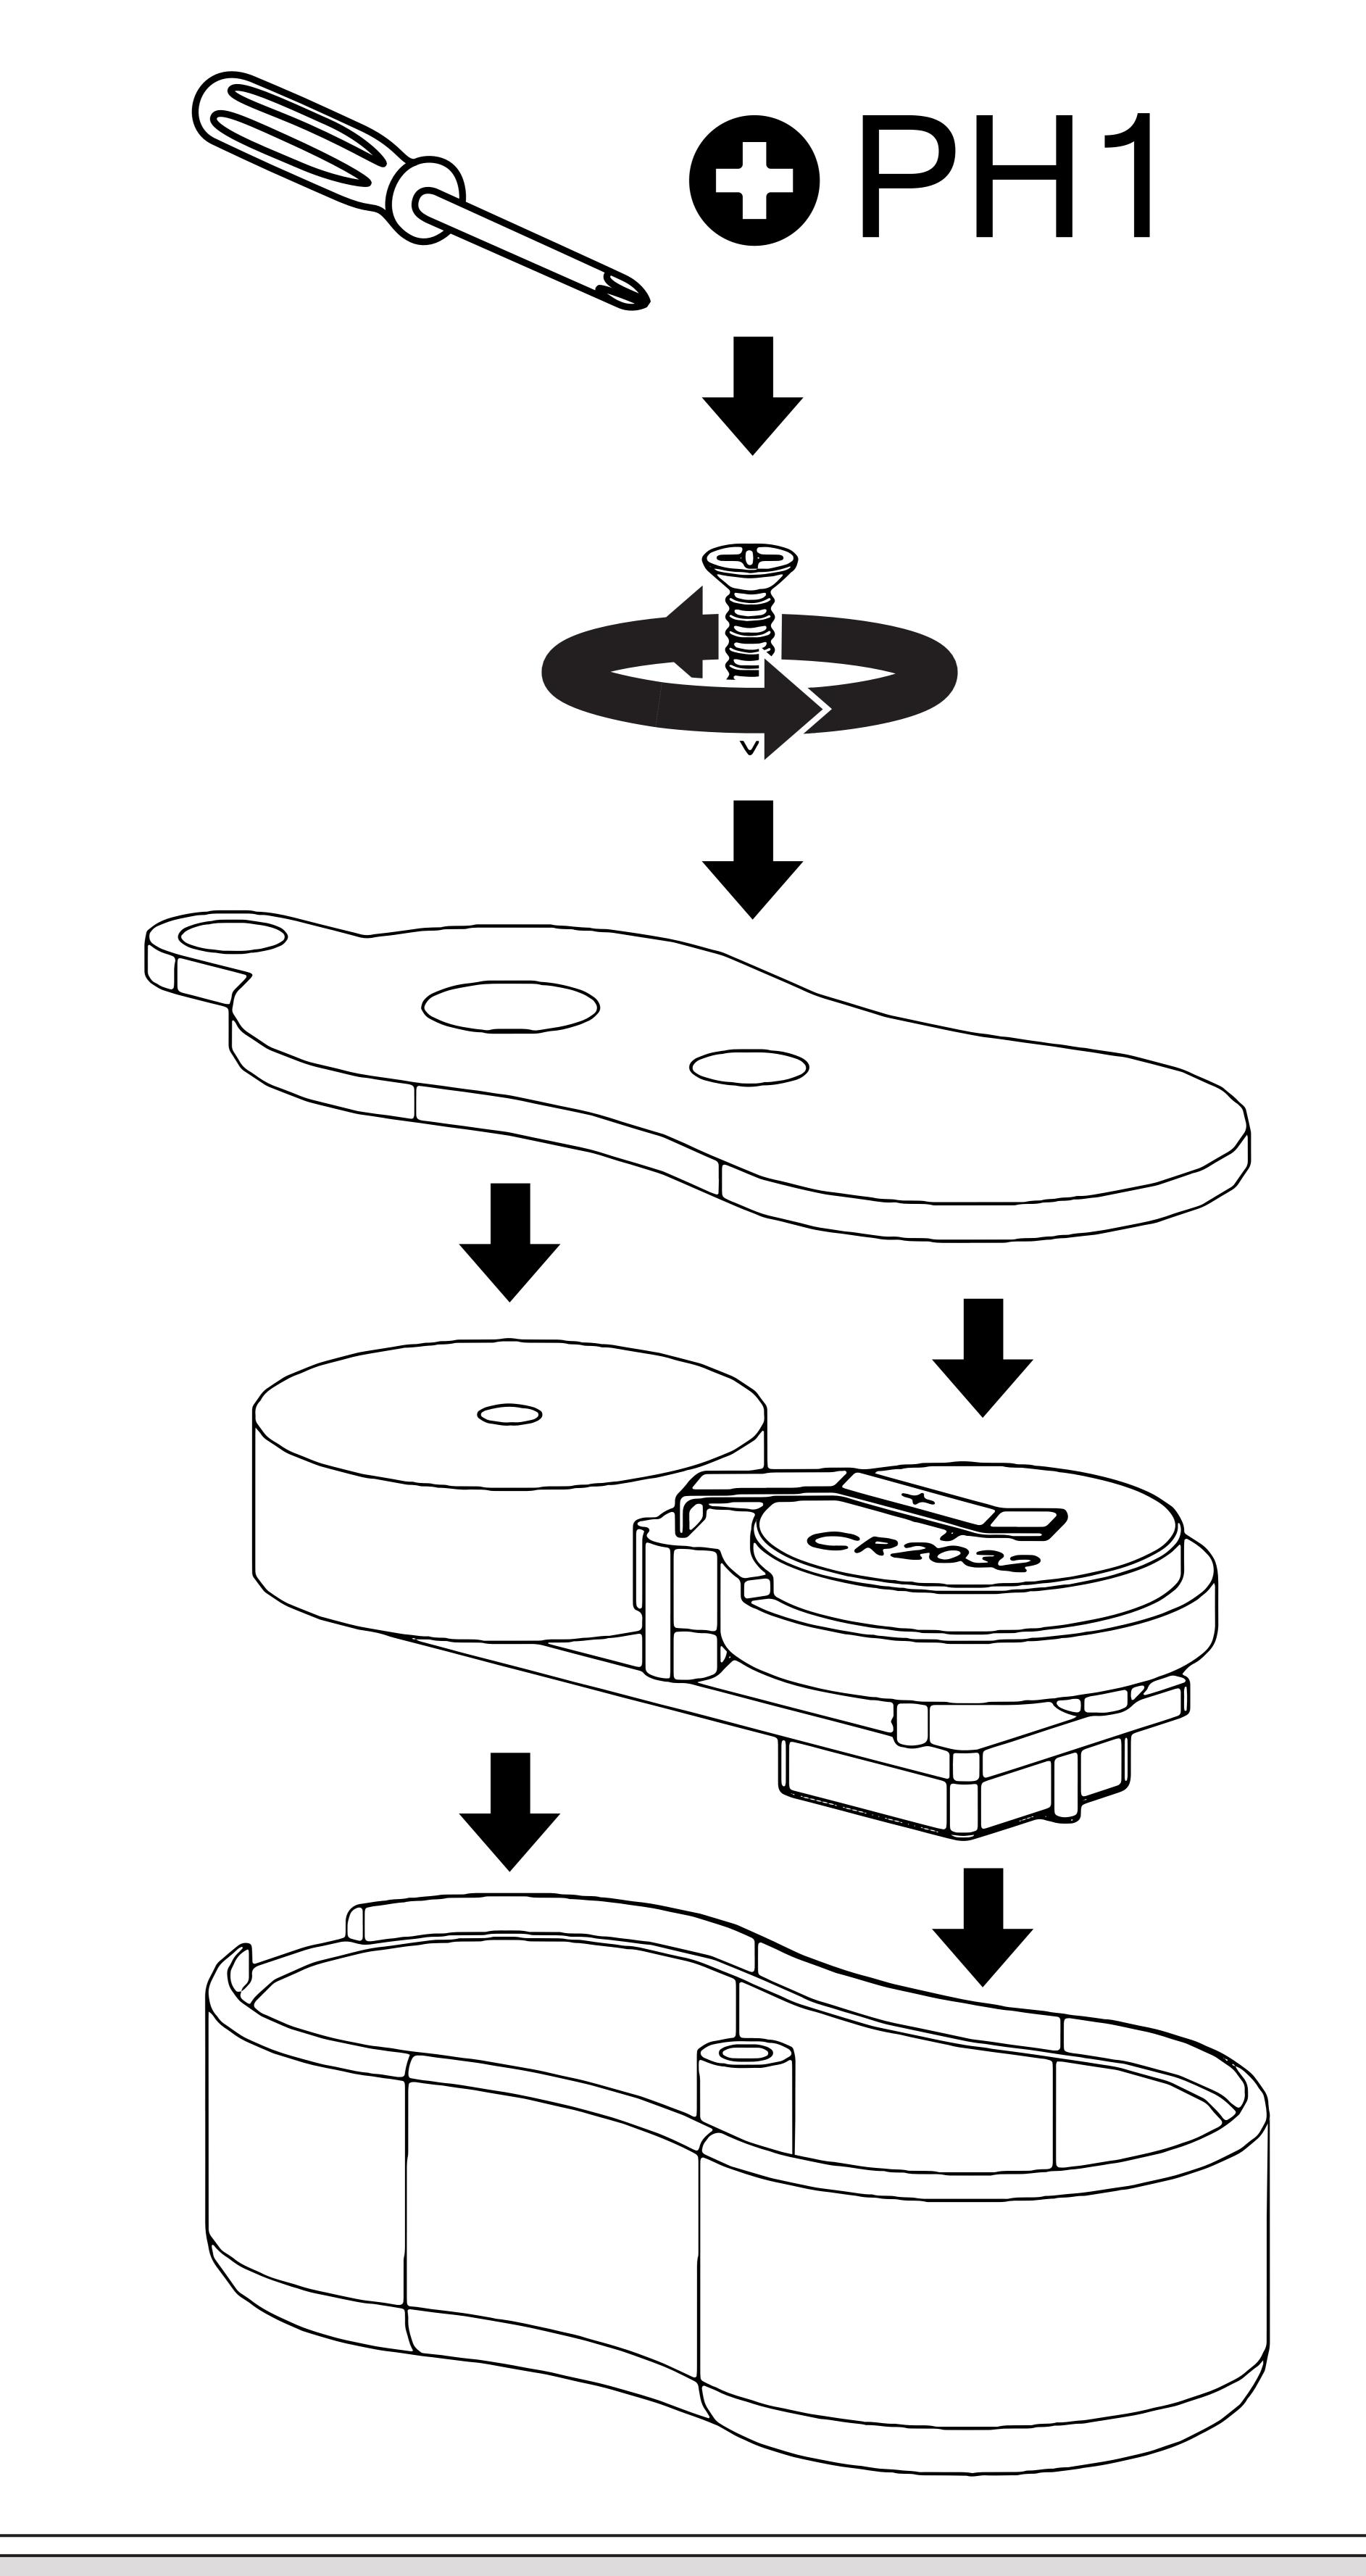

RESSES (GREEN LIGHT FLASHES, AN UPWARD TONE IS PLAYED AND VARIO BEEPS AND FLASHES RE-PEATEDLY DEPENDING ON SET LEVEL) USE A SHORT PRESS TO SET THE SPEED LIMIT:

> SKYBEAN BEEPS 1X = 0.1 m/sSKYBEAN BEEPS 2X = 0.2 m/sSKYBEAN BEEPS 3X = 0.3 m/sSKYBEAN BEEPS 4X = 0.4 m/s

> SKYBEAN BEEPS 5X = 0.5 m/s

(5) SET THE SPEED LIMIT DURING DESCENT - FROM MENU (LED SIGNALIZATION FLASHING) - TWO LONG PRESSES (2 X 0.5 SECONDS, RED LIGHT FLASHES, DECREAS-ING TONE IS PLAYED AND VARIO BEEPS AND FLASHES REPEATEDLY DEPENDING ON SET LEVEL) USE A SHORT PRESS TO SET THE SPEED LIMIT:

> SKYBEAN BEEPS 1X = OFFSKYBEAN BEEPS 5X = 2.0 m/sSKYBEAN BEEPS 2X = 0.5 m/sSKYBEAN BEEPS 6X = 2.5 m/sSKYBEAN BEEPS 3X = 1.0 m/sSKYBEAN BEEPS 7X = 3.0 m/sSKYBEAN BEEPS 4X = 1.5 m/sSKYBEAN BEEPS 8X = 3.5 m/s

#### VARIO DISASSEMBLY



## BATTERY REPLACEMENT



THIS("+") SIDE UP!