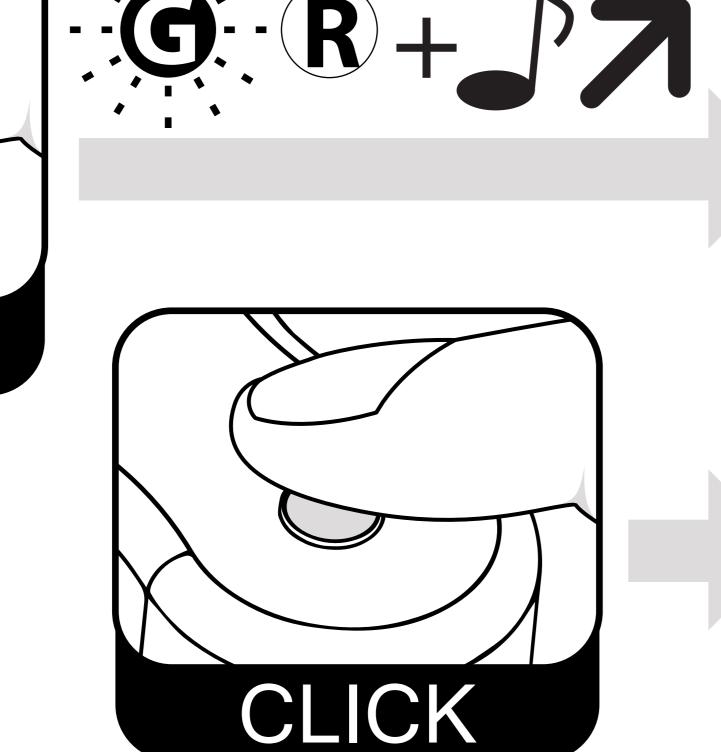

(4) SET THE SPEED LIMIT DURING THE CLIMB – FROM MENU (LED SIGNALIZATION FLASHING) - LONG PRESS (0.5 SECONDS) AND SUBSEQUENT SHORT PRESSES (GREEN LIGHT FLASHES, AN UPWARD TONE IS PLAYED AND VARIO BEEPS AND FLASHES RE-PEATEDLY DEPENDING ON SET LEVEL) USE A SHORT PRESS TO SET THE SPEED LIMIT:

> SKYBEAN BEEPS 1X = 0.1 m/sSKYBEAN BEEPS 2X = 0.2 m/sSKYBEAN BEEPS 3X = 0.3 m/sSKYBEAN BEEPS 4X = 0.4 m/s

> SKYBEAN BEEPS 5X = 0.5 m/s

(5) SET THE SPEED LIMIT DURING DESCENT - FROM MENU (LED SIGNALIZATION FLASHING) - TWO LONG PRESSES (2 X 0.5 SECONDS, RED LIGHT FLASHES, DECREAS-ING TONE IS PLAYED AND VARIO BEEPS AND FLASHES REPEATEDLY DEPENDING ON SET LEVEL) USE A SHORT PRESS TO SET THE SPEED LIMIT: