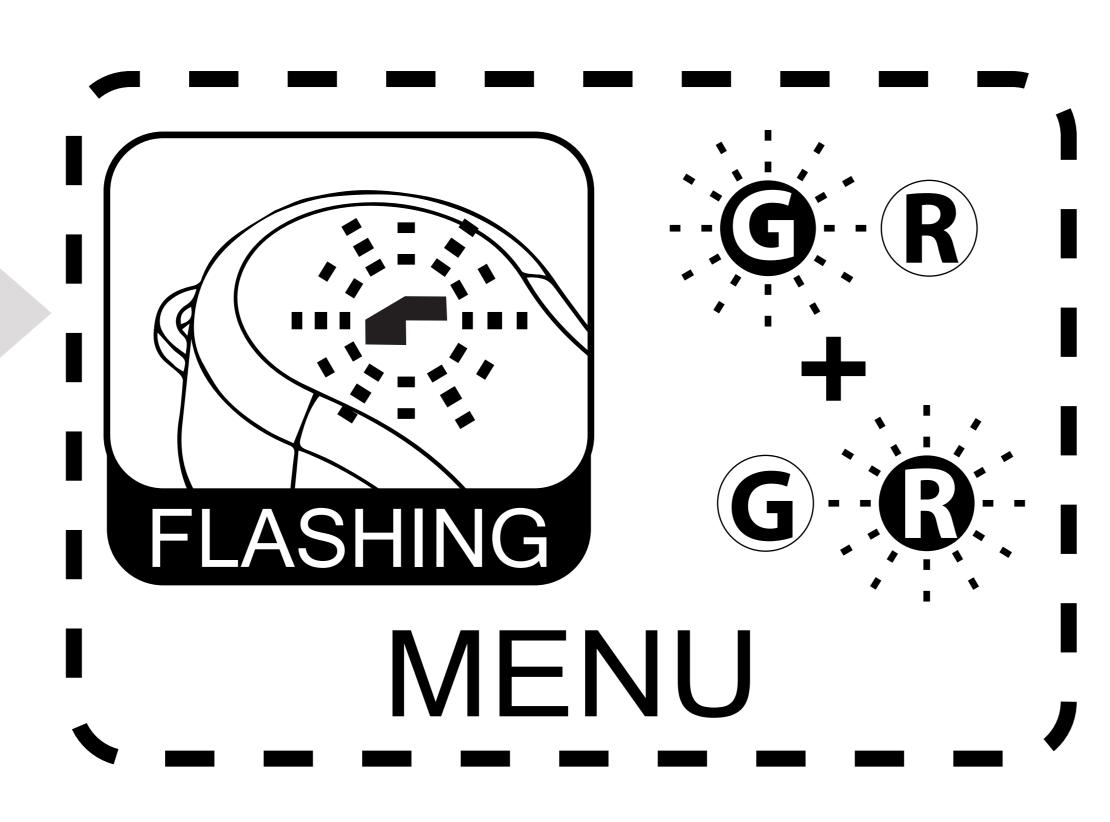

(1) SWITCHING ON /OFF - VERY LONG KEY PRESS (ABOUT 2 SECONDS)

(2) GET INTO MENU BY DOUBLE-CLICK - LED SIGNALIZATION STARS FLASHING (LAST ABOUT 5 SECONDS, THEN YOU'LL GET BACK TO "READY" STATUS

(3) ADJUST THE VOLUME SIGNALLING - FROM MENU (LED SIGNALIZATION FLASHING) -SHORT PRESS ADJUSTS / SWITCHES BETWEEN FOUR VOLUME LEVELS. VARIO FLASHES AND BEEPS EACH TIME YOU PRESS THE BUTTON. VOLUME LEVEL DEPENDS ON NUMBER OF PRESSES.