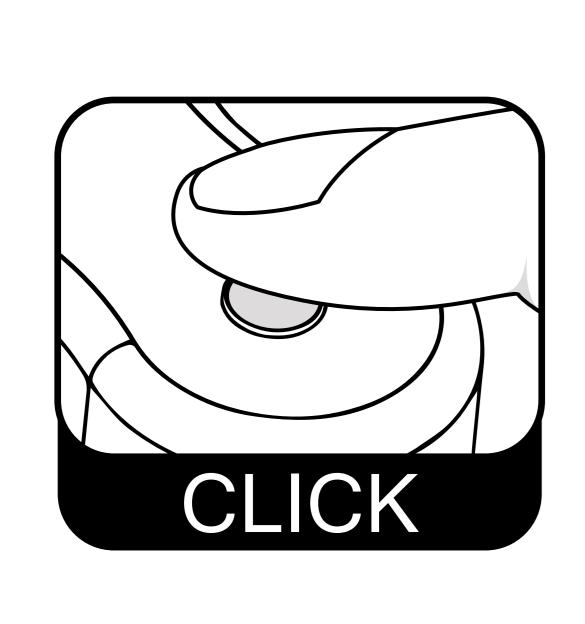

(1) SWITCHING ON /OFF - VERY LONG KEY PRESS (ABOUT 2 SECONDS)

(2) GET INTO MENU BY DOUBLE-CLICK - LED SIGNALIZATION STARS FLASHING (LAST ABOUT 5 SECONDS, THEN YOU'LL GET BACK TO "READY" STATUS

(3) ADJUST THE VOLUME SIGNALLING - FROM MENU (LED SIGNALIZATION FLASHING) -SHORT PRESS ADJUSTS / SWITCHES BETWEEN FOUR VOLUME LEVELS. VARIO FLASHES AND BEEPS EACH TIME YOU PRESS THE BUTTON. VOLUME LEVEL DEPENDS ON NUMBER OF PRESSES.