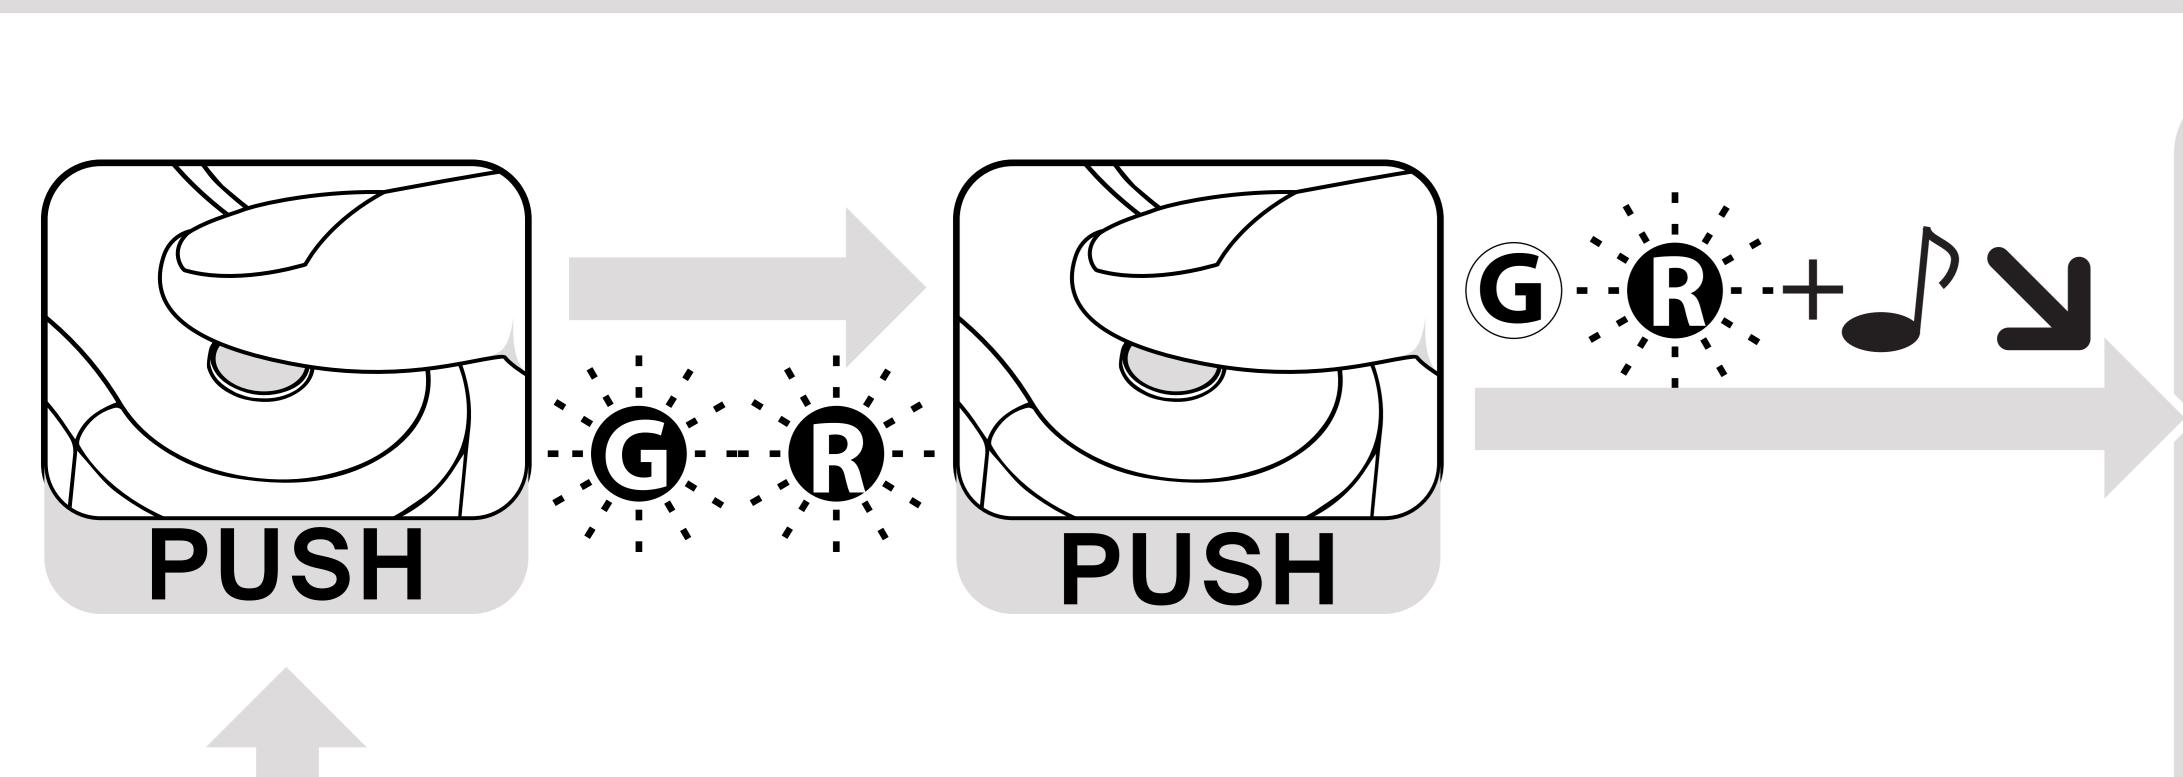

(1) SWITCHING ON /OFF - VERY LONG KEY PRESS (ABOUT 2 SECONDS)

(2) GET INTO MENU BY DOUBLE-CLICK - LED SIGNALIZATION STARS FLASHING (LAST ABOUT 5 SECONDS, THEN YOU'LL GET BACK TO "READY" STATUS

(3) ADJUST THE VOLUME SIGNALLING - FROM MENU (LED SIGNALIZATION FLASHING) -SHORT PRESS ADJUSTS / SWITCHES BETWEEN FOUR VOLUME LEVELS. VARIO FLASHES AND BEEPS EACH TIME YOU PRESS THE BUTTON. VOLUME LEVEL DEPENDS ON NUMBER OF PRESSES.

> SKYBEAN BEEPS 1X = 0.1 m/sSKYBEAN BEEPS 2X = 0.2 m/sSKYBEAN BEEPS 3X = 0.3 m/sSKYBEAN BEEPS 4X = 0.4 m/s

> SKYBEAN BEEPS 5X = 0.5 m/s

(5) SET THE SPEED LIMIT DURING DESCENT - FROM MENU (LED SIGNALIZATION FLASHING) - TWO LONG PRESSES (2 X 0.5 SECONDS, RED LIGHT FLASHES, DECREAS-ING TONE IS PLAYED AND VARIO BEEPS AND FLASHES REPEATEDLY DEPENDING ON SET LEVEL) USE A SHORT PRESS TO SET THE SPEED LIMIT:

> SKYBEAN BEEPS 1X = OFFSKYBEAN BEEPS 5X = 2.0 m/sSKYBEAN BEEPS 2X = 0.5 m/sSKYBEAN BEEPS 6X = 2.5 m/sSKYBEAN BEEPS 3X = 1.0 m/sSKYBEAN BEEPS 7X = 3.0 m/sSKYBEAN BEEPS 4X = 1.5 m/sSKYBEAN BEEPS 8X = 3.5 m/s